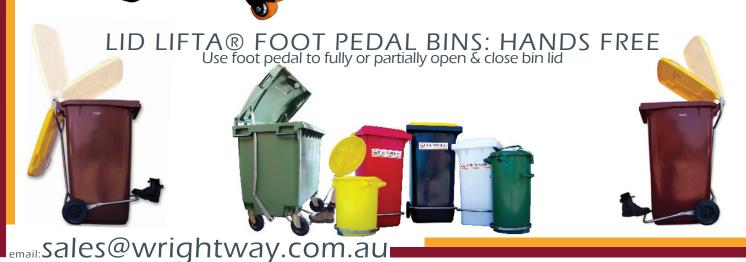

# INTRODUCING THE WRIGHTWAY BIN

with OR without the Lid Lifta® Foot Pedal

Ergonomic Push Wheelie Bin at the right height to manoeuvre without having to tilt the bin to carry the weight.

p: 02 6622 7111 f: 02 6622 7131