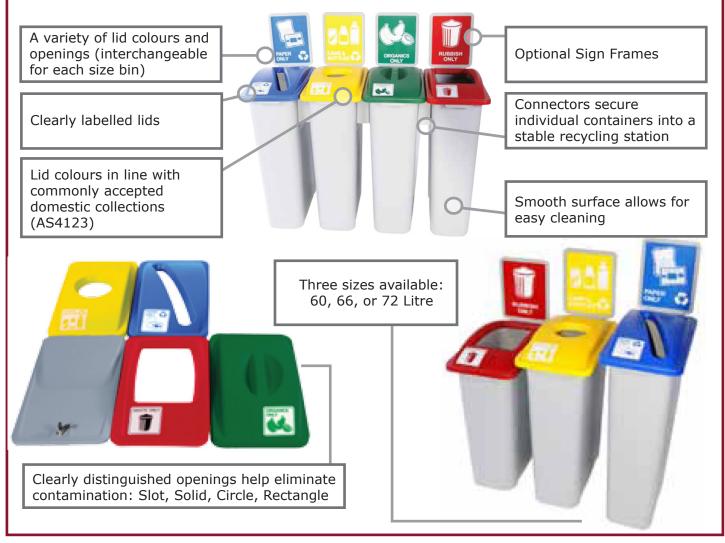

## Workplace Recycling Made Simple Design Your Own Recycling Station The most versatile recycling containers on the market. These bins will take your recycling & waste collection system from good to great! Ideal for office & school collection, containers are designed with a variety of lid and signage options which allow for easy separation of waste streams and the ability to easily expand your recycling program. Specifications: • 60 Litre: Weight: 2.4 kg (with lid 2.8 kg) | 508 mm L x 279 mm W x 610 mm H 00 • 66 Litre: Weight: 2.7 kg (with lid 2.9 kg) | 508 mm L x 279 mm W x 686 mm H • 72 Litre: Weight: 2.8 kg (with lid 3.2 kg) | 508 mm L x 279 mm W x 762 mm H • Material: High density polyethylene Colours (Custom colours available, minimum quantities apply) Bodies: light grey Lids: blue, green, yellow, red **OPTIONAL SIGN FRAMES:** INTERNAL BAG HOOKS & LINER BAGS: • Sign frames fit either side or on the end of the bin Sign frame dimensions: Internal hooks keep bag hidden to 235 mm W x 300 mm H ensure a tidy look **OPTIONAL CONNECTOR KITS & WHEEL TROLLEYS:** • Secure multiple containers to create a sturdy recycling station • Wheel trolleys offer convenient transport and ease-of-use ADDITIONAL FEATURES: Accessories: Sign frames, connectors, wheel trolleys, liner bags including compostable bags for organics bins • Multiple lid styles and colours (in line with AS 4123.7) at no additional cost (Lid with lock excluded) • Easy grip handles CANS & ORGANICS PAPER RUBBISH BOTTLES ONLY ONI Y ONLY

Individual waste stream stickers included with lids