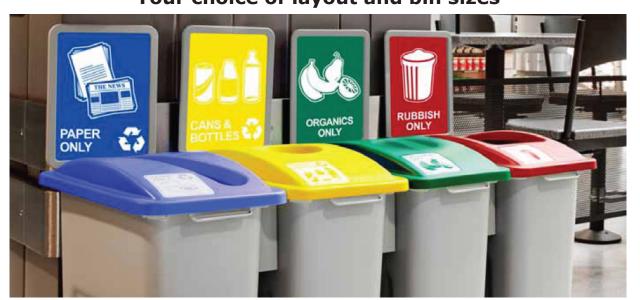

## **Recycling Station (all items available individually)** Your choice of layout and bin sizes

**Features** 

## Workplace Recycling Made Simple Design Your Own Recycling Station The most versatile recycling containers on the market. These bins will take your recycling & waste collection system from good to great! Ideal for office & school collection, containers are designed with a variety of lid and signage options which allow for easy separation of waste streams and the ability to easily expand your recycling program. Specifications: • 60 Litre: Weight: 2.4 kg (with lid 2.8 kg) | 508 mm L x 279 mm W x 610 mm H 00 • 66 Litre: Weight: 2.7 kg (with lid 2.9 kg) | 508 mm L x 279 mm W x 686 mm H • 72 Litre: Weight: 2.8 kg (with lid 3.2 kg) | 508 mm L x 279 mm W x 762 mm H • Material: High density polyethylene Colours (Custom colours available, minimum quantities apply) Bodies: light grey Lids: blue, green, yellow, red **OPTIONAL SIGN FRAMES:** INTERNAL BAG HOOKS & LINER BAGS: • Sign frames fit either side or on the end of the bin Sign frame dimensions: Internal hooks keep bag hidden to 235 mm W x 300 mm H ensure a tidy look **OPTIONAL CONNECTOR KITS & WHEEL TROLLEYS:** • Secure multiple containers to create a sturdy recycling station • Wheel trolleys offer convenient transport and ease-of-use ADDITIONAL FEATURES: Accessories: Sign frames, connectors, wheel trolleys, liner bags including compostable bags for organics bins • Multiple lid styles and colours (in line with AS 4123.7) at no additional cost (Lid with lock excluded) • Easy grip handles CANS & ORGANICS PAPER RUBBISH BOTTLES ONLY ONI Y ONLY

Individual waste stream stickers included with lids