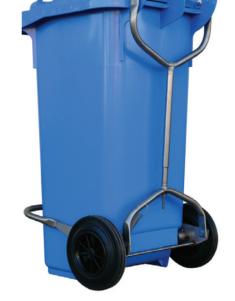

## **FEATURES**

Stainless steel foot pedal.

Safe to use from left, right or front of bin.

Designed specifically for heavy constant use within industrial or commercial settings.

## BINS

80, 120, 140 & 240 litre wheelie bins. 80 & 140 litre Wrightay Bins. Extensive colour range.

Round bins: 35 & 50 litre. Cytotoxic & bio-hazard bins available.

Use foot pedal to fully or partially open & close bin lid