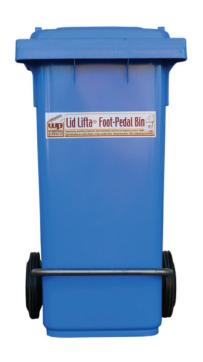

## LID LIFTA FOOT-PEDAL INDUSTRIAL BINS

p: 02 6622 7111 f: 02 6622 7131

www.wrightway.com.au

## **FEATURES**

Stainless steel foot pedal.

Safe to use from left, right or front of bin.

Designed specifically for heavy constant use within industrial or commercial settings.

## BINS

80, 120, 140 & 240 litre wheelie bins. 80 & 140 litre Wrightay Bins. Extensive colour range.

Round bins: 35 & 50 litre. Cytotoxic & bio-hazard bins available.

Use foot pedal to fully or partially open & close bin lid