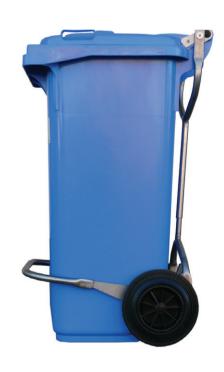

## **FEATURES**

Stainless steel foot pedal.

Safe to use from left, right or front of bin.

Designed specifically for heavy constant use within industrial or commercial settings.

## BINS

80, 120, 140 & 240 litre wheelie bins. 80 & 140 litre Wrightay Bins. Extensive colour range.

Round bins: 35 & 50 litre. Cytotoxic & bio-hazard bins available.

Use foot pedal to fully or partially open & close bin lid