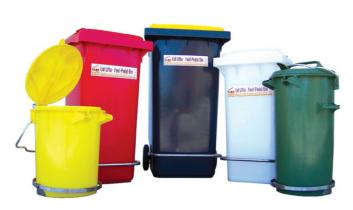

## BINS

80, 120, 140 & 240 litre wheelie bins. 80 & 140 litre Wrightay Bins. Extensive colour range.

Round bins: 35 & 50 litre. Cytotoxic & bio-hazard bins available.

Use foot pedal to fully or partially open & close bin lid