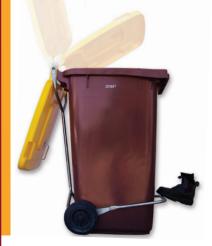

## BINS

80, 120, 140 & 240 litre wheelie bins. 80 & 140 litre Wrightay Bins. Extensive colour range.

Round bins: 35 & 50 litre. Cytotoxic & bio-hazard bins available.

Use foot pedal to fully or partially open & close bin lid