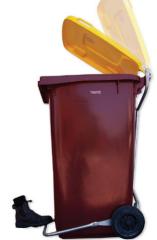

## **FEATURES**

Stainless steel foot pedal.

Safe to use from left, right or front of bin.

Designed specifically for heavy constant use within industrial or commercial settings.

## BINS

80, 120, 140 & 240 litre wheelie bins. 80 & 140 litre Wrightay Bins. Extensive colour range.

Round bins: 35 & 50 litre. Cytotoxic & bio-hazard bins available.

Use foot pedal to fully or partially open & close bin lid