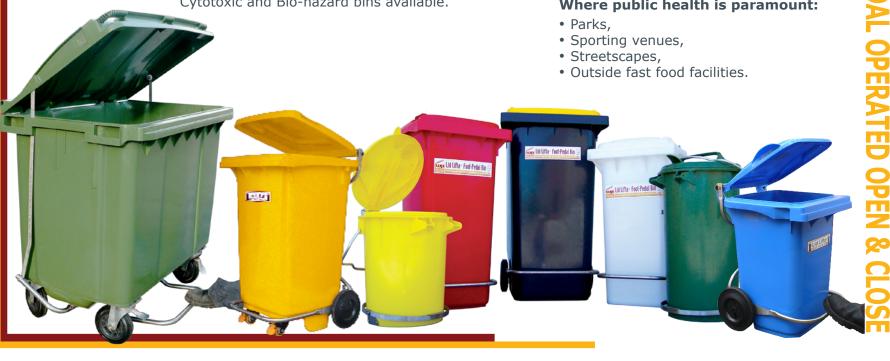

### **BINS**:

- 60, 80, 120, 140 & 240 litre wheelie bins.
- 80 & 140 litre Wrightway Bins.
- 660 and 1100 litre 4-wheeled skip bins
- 35 and 50 litre Round bins.
- All bins are also available without Foot Pedal
- Extensive colour range. Mix'n'match body & lid.

### **MEDICAL BINS:**

Cytotoxic and Bio-hazard bins available.

# **APPLICATIONS:** Where hygiene is paramount:

- · Commercial kitchens, factories,
- · Medical & Dental facilities,
- Canteens & wash-rooms,
- All food preparation areas.

### Where efficiency is paramount:

Manufacturing facilities

## Where public health is paramount:

www.wrightway.com.au

sales@wrightway.com.au