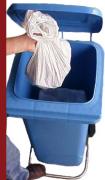

# Hygienic Efficient Open and Close Bin-Lid

HANDS-FREE **OPERATION** 

#### **FEATURES**

Stainless steel foot pedal. Safe to use from left, right or front of bin. Designed specifically for heavy constant use within industrial or commercial settings.