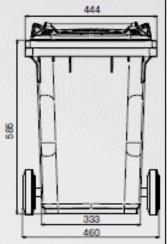

ta NA          |
| 120 L MGB                | 8.4kg  | With Lid Lifta 10.7kg |
| 140 L MGB                | 10.3kg | With Lid Lifta 12.7kg |
| 240 L MGB                | 11.5kg | With Lid Lifta 14.3kg |
|                          |        |                       |

### Round Bins

| Nominal Volume                                            | 35ltr | 50ltr |
|-----------------------------------------------------------|-------|-------|
| Net weight                                                | 2.4kg | 3.1kg |
| Permitted total weight (To be used with automatic lifter) | 20kg  | 30kg  |



### Measurements from in-house research:

The measurements shown on this document were verified as correct 1st June 2016





· Weight: 6.19kg with 200mm wheels

Volume: 60 litres

· Max Load: 24kg







### LEFT: Standard 60 L and 80 L MGBs can have Lid Lifta attached as required.

### 60 Litre Retro bin with extension handle

Weight: 6.44kg with 200mm wheels

· Volume: 60 litres

· Max Load: 24kg









Retro 60 L and Retro 80 L bins have a fold down handle.

Lid Lifta is not available for these models

## 80 litre Standard • Weight: 6.19kg with 200mm wheels • Volume: 80 litres • Max Load: 24kg

# 80 Litre Retro bin with extension handle • Weight: 6.44kg with 200mm wheels • Volume: 80 litres • Max Load: 24kg

### 120 Litre



### 140 Litre

### Dimensions - Weights - Standards ■ Nominal volume: 140 litres Net weight: approx 10.4 kg Max load: 56 kg Permitted total weight: 70 kg 915 mm D 625mm ■ G 540 mm 865 mm E 535mm 550 mm F 405mm Measurements to be used as a guide only - variations