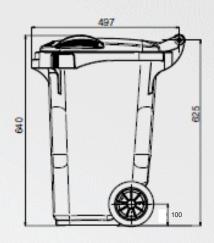

ifta NA          |
| 120 L MGB                | 8.4kg  | With Lid Lifta 10.7kg |
| 140 L MGB                | 10.3kg | With Lid Lifta 12.7kg |
| 240 L MGB                | 11.5kg | With Lid Lifta 14.3kg |
|                          |        |                       |

### Round Bins

| Nominal Volume                                            | 35ltr | 50ltr |
|-----------------------------------------------------------|-------|-------|
| Net weight                                                | 2.4kg | 3.1kg |
| Permitted total weight (To be used with automatic lifter) | 20kg  | 30kg  |



### Measurements from in-house research:

The measurements shown on this document were verified as correct 1st June 2016





· Weight: 6.19kg with 200mm wheels

Volume: 60 litres

· Max Load: 24kg







### LEFT: Standard 60 L and 80 L MGBs can have Lid Lifta attached as required.

### 60 Litre Retro bin with extension handle

Weight: 6.44kg with 200mm wheels

· Volume: 60 litres

· Max Load: 24kg









Retro 60 L and Retro 80 L bins have a fold down handle.

Lid Lifta is not available for these models

## 80 litre Standard • Weight: 6.19kg with 200mm wheels • Volume: 80 litres • Max Load: 24kg

# 80 Litre Retro bin with extension handle • Weight: 6.44kg with 200mm wheels • Volume: 80 litres • Max Load: 24kg

### 120 Litre



### 140 Litre

### Dimensions - Weights - Standards ■ Nominal volume: 140 litres Net weight: approx 10.4 kg Max load: 56 kg Permitted total weight: 70 kg 915 mm D 625mm ■ G 540 mm 865 mm E 535mm 550 mm F 405mm Measurements to be used as a guide only - variatio