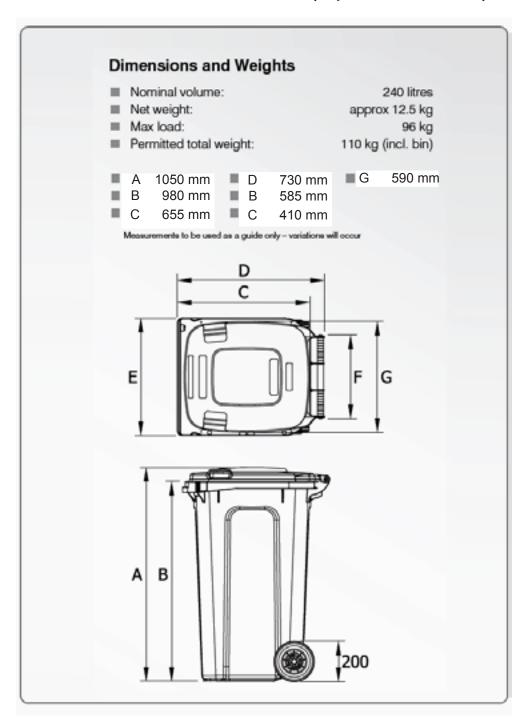

etro bin with extension handle

Weight: 6.44kg with 200mm wheels

· Volume: 60 litres

· Max Load: 24kg









Retro 60 L and Retro 80 L bins have a fold down handle.

Lid Lifta is not available for these models

## 80 litre Standard • Weight: 6.19kg with 200mm wheels • Volume: 80 litres • Max Load: 24kg

# 80 Litre Retro bin with extension handle • Weight: 6.44kg with 200mm wheels • Volume: 80 litres • Max Load: 24kg

### 120 Litre



### 140 Litre

### Dimensions - Weights - Standards ■ Nominal volume: 140 litres Net weight: approx 10.4 kg Max load: 56 kg Permitted total weight: 70 kg 915 mm D 625mm ■ G 540 mm 865 mm E 535mm 550 mm F 405mm Measurements to be used as a guide only - variations will occur Ε Α В 200

### 240 Litre Standard Wheelie Bin



### 240 Litre KSB (Special Order)



### 360 Litre



### 660 Litre 4-Wheeled Skip Bin



### 1100 Litre 4-Wheeled Skip Bin



### 1100 Litre 4-Wheeled Skip Bin - Dome Lid



For more information and/or quotes, please contact Wrightway Products

Email: office@wrightway.com.au

Phone: **0266 227 111** 

Web: www.wrightway.com.au

More information on ourdiverse variety of bins and bin accessories use the following link:

http://wrightwayproducts.com.au/lid-lifta-bins.html