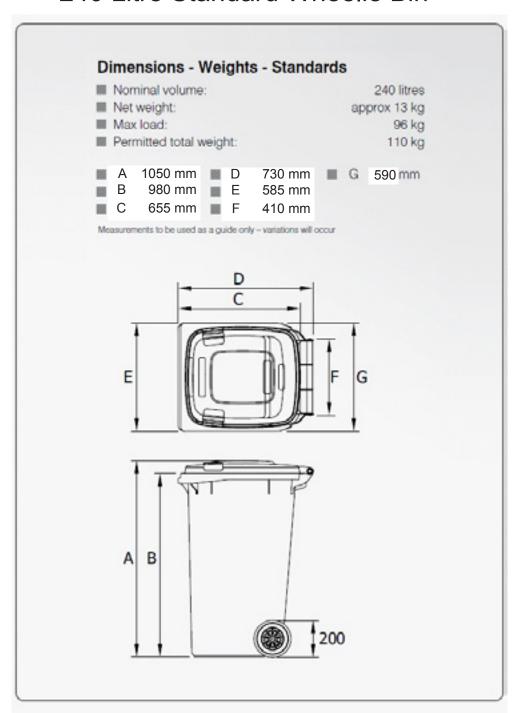

attached as required.

### 60 Litre Retro bin with extension handle

Weight: 6.44kg with 200mm wheels

· Volume: 60 litres

· Max Load: 24kg









Retro 60 L and Retro 80 L bins have a fold down handle.

Lid Lifta is not available for these models

## 80 litre Standard • Weight: 6.19kg with 200mm wheels • Volume: 80 litres • Max Load: 24kg

# 80 Litre Retro bin with extension handle • Weight: 6.44kg with 200mm wheels • Volume: 80 litres • Max Load: 24kg

### 120 Litre



### 140 Litre

### Dimensions - Weights - Standards ■ Nominal volume: 140 litres Net weight: approx 10.4 kg Max load: 56 kg Permitted total weight: 70 kg 915 mm D 625mm ■ G 540 mm 865 mm E 535mm 550 mm F 405mm Measurements to be used as a guide only - variations will occur Ε Α В 200

### 240 Litre Standard Wheelie Bin



### 240 Litre KSB (Special Order)



### 360 Litre



### 660 Litre 4-Wheeled Skip Bin



### 1100 Litre 4-Wheeled Skip Bin



### 1100 Litre 4-Wheeled Skip Bin - Dome Lid



For more information and/or quotes, please contact Wrightway Products

Email: office@wrightway.com.au

Phone: **0266 227 111** 

Web: www.wrightway.com.au

More information on ourdiverse variety of bins and bin accessories use the following link:

http://wrightwayproducts.com.au/lid-lifta-bins.html