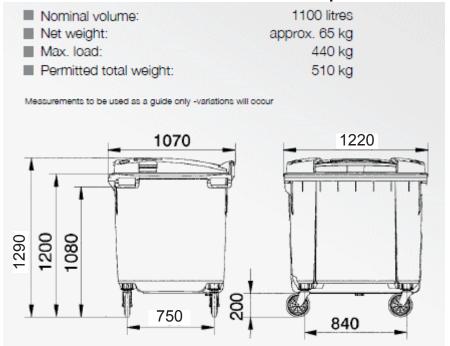

ax Load: 24kg









Retro 60 L and Retro 80 L bins have a fold down handle.

Lid Lifta is not available for these models

## 80 litre Standard • Weight: 6.19kg with 200mm wheels • Volume: 80 litres • Max Load: 24kg

# 80 Litre Retro bin with extension handle • Weight: 6.44kg with 200mm wheels • Volume: 80 litres • Max Load: 24kg

### 120 Litre



### 140 Litre

### Dimensions - Weights - Standards ■ Nominal volume: 140 litres Net weight: approx 10.4 kg Max load: 56 kg Permitted total weight: 70 kg 915 mm D 625mm ■ G 540 mm 865 mm E 535mm 550 mm F 405mm Measurements to be used as a guide only - variations will occur Ε Α В 200

### 240 Litre Standard Wheelie Bin



### 240 Litre KSB (Special Order)



### 360 Litre



### 660 Litre 4-Wheeled Skip Bin



### 1100 Litre 4-Wheeled Skip Bin



### 1100 Litre 4-Wheeled Skip Bin - Dome Lid



For more information and/or quotes, please contact Wrightway Products

Email: office@wrightway.com.au

Phone: **0266 227 111** 

Web: www.wrightway.com.au

More information on ourdiverse variety of bins and bin accessories use the following link:

http://wrightwayproducts.com.au/lid-lifta-bins.html