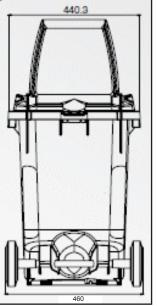

|        |                       |

### Round Bins

| Nominal Volume                                            | 35ltr | 50ltr |
|-----------------------------------------------------------|-------|-------|
| Net weight                                                | 2.4kg | 3.1kg |
| Permitted total weight (To be used with automatic lifter) | 20kg  | 30kg  |



### Measurements from in-house research:

The measurements shown on this document were verified as correct 1st June 2016





· Weight: 6.19kg with 200mm wheels

Volume: 60 litres

· Max Load: 24kg







### LEFT: Standard 60 L and 80 L MGBs can have Lid Lifta attached as required.

### 60 Litre Retro bin with extension handle

Weight: 6.44kg with 200mm wheels

· Volume: 60 litres

· Max Load: 24kg









Retro 60 L and Retro 80 L bins have a fold down handle.

Lid Lifta is not available for these models

## 80 litre Standard • Weight: 6.19kg with 200mm wheels • Volume: 80 litres • Max Load: 24kg

# 80 Litre Retro bin with extension handle • Weight: 6.44kg with 200mm wheels • Volume: 80 litres • Max Load: 24kg

### 120 Litre



### 140 Litre

### Dimensions - Weights - Standards ■ Nominal volume: 140 litres Net weight: approx 10.4 kg Max load: 56 kg Permitted total weight: 70 kg 915 mm D 625mm ■ G 540 mm 865 mm E 535mm 550 mm F 405mm Measurements to be used as a guide only - variations will occur Ε Α В 200

### 240 Litre Standard Wheelie Bin



### 240 Litre KSB (Special Order)



### 360 Litre



### 660 Litre 4-Wheeled Skip Bin



### 1100 Litre 4-Wheeled Skip Bin



### 1100 Litre 4-