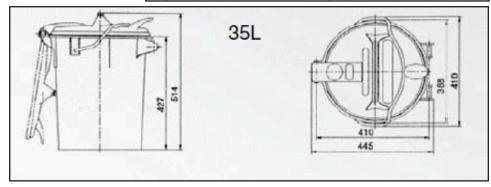

### Round Bins

| Nominal Volume                                            | 35ltr | 50ltr |
|-----------------------------------------------------------|-------|-------|
| Net weight                                                | 2.4kg | 3.1kg |
| Permitted total weight (To be used with automatic lifter) | 20kg  | 30kg  |