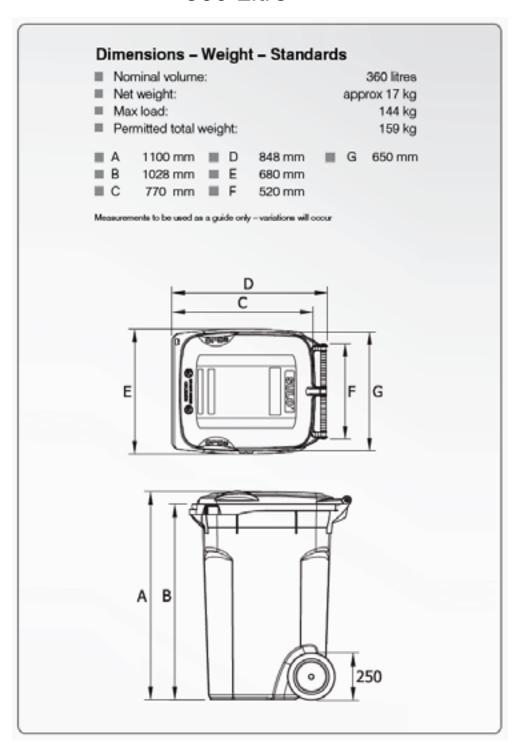

ension handle

Weight: 6.44kg with 200mm wheels

· Volume: 60 litres

· Max Load: 24kg









Retro 60 L and Retro 80 L bins have a fold down handle.

Lid Lifta is not available for these models

## 80 litre Standard • Weight: 6.19kg with 200mm wheels • Volume: 80 litres • Max Load: 24kg

# 80 Litre Retro bin with extension handle • Weight: 6.44kg with 200mm wheels • Volume: 80 litres • Max Load: 24kg

### 120 Litre



### 140 Litre

### Dimensions - Weights - Standards ■ Nominal volume: 140 litres Net weight: approx 10.4 kg Max load: 56 kg Permitted total weight: 70 kg 915 mm D 625mm ■ G 540 mm 865 mm E 535mm 550 mm F 405mm Measurements to be used as a guide only - variations will occur Ε Α В 200

### 240 Litre Standard Wheelie Bin



### 240 Litre KSB (Special Order)



### 360 Litre



### 660 Litre 4-Wheeled Skip Bin



### 1100 Litre 4-Wheeled Skip Bin



### 1100 Litre 4-Wheeled Skip Bin - Dome Lid



For more information and/or quotes, please contact Wrightway Products

Email: office@wrightway.com.au

Phone: **0266 227 111** 

Web: www.wrightway.com.au

More information on ourdiverse variety of bins and bin accessories use the following link:

http://wrightwayproducts.com.au/lid-lifta-bins.html