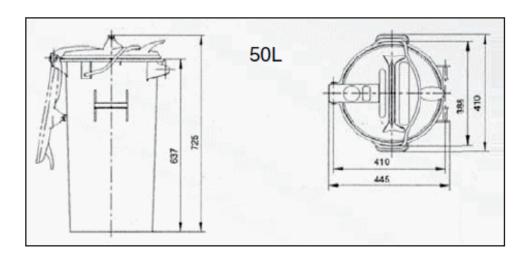

### Round Bins

| Nominal Volume                                            | 35ltr | 50ltr |
|-----------------------------------------------------------|-------|-------|
| Net weight                                                | 2.4kg | 3.1kg |
| Permitted total weight (To be used with automatic lifter) | 20kg  | 30kg  |