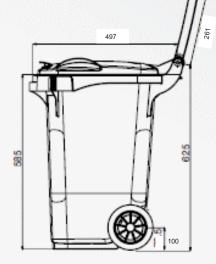

## 80 litre Standard • Weight: 6.19kg with 200mm wheels • Volume: 80 litres • Max Load: 24kg