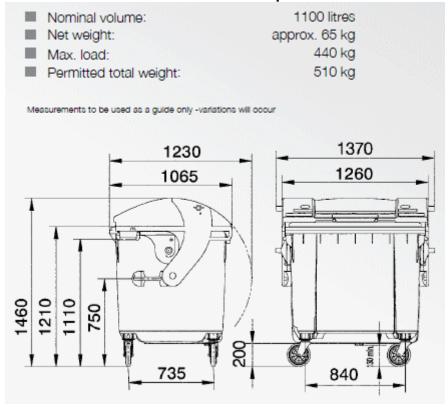

### 1100 Litre 4-Wheeled Skip Bin - Dome Lid

For more information and/or quotes, please contact Wrightway Products

Email: office@wrightway.com.au

Phone: **0266 227 111** 

Web: www.wrightway.com.au

More information on ourdiverse variety of bins and bin accessories use the following link: