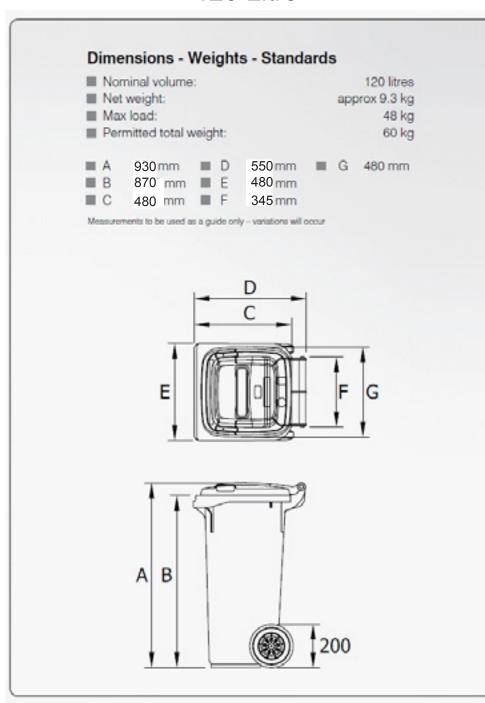

ight (To be used with automatic lifter) | 20kg  | 30kg  |



### Measurements from in-house research:

The measurements shown on this document were verified as correct 1st June 2016





· Weight: 6.19kg with 200mm wheels

Volume: 60 litres

· Max Load: 24kg







### LEFT: Standard 60 L and 80 L MGBs can have Lid Lifta attached as required.

### 60 Litre Retro bin with extension handle

Weight: 6.44kg with 200mm wheels

· Volume: 60 litres

· Max Load: 24kg









Retro 60 L and Retro 80 L bins have a fold down handle.

Lid Lifta is not available for these models

## 80 litre Standard • Weight: 6.19kg with 200mm wheels • Volume: 80 litres • Max Load: 24kg

# 80 Litre Retro bin with extension handle • Weight: 6.44kg with 200mm wheels • Volume: 80 litres • Max Load: 24kg

### 120 Litre



### 140 Litre

### Dimensions - Weights - Standards ■ Nominal volume: 140 litres Net weight: approx 10.4 kg Max load: 56 kg Permitted total weight: 70 kg 915 mm D 625mm ■ G 540 mm 865 mm E 535mm 550 mm F 405mm Measurements to be used as a guide only - variations will occur Ε Α В 200

### 240 Litre Standard Wheelie Bin



### 240 Litre KSB (Special Order)



### 360 Litre



### 660 Litre 4-Wheeled Skip Bin



### 1100 Litre 4-Wheeled Skip Bin



### 1100 Litre 4-Wheeled Skip Bin - Dome Lid



For more information and/or quotes, please contact Wrightway Products

Email: office@wrightway.com.au

Phone: **0266 227 111** 

Web: www.wrightway.com.au

More information on ourdiverse variety of bins and bin accessories use the following link:

http://wrightwayproducts.com.au/lid-lifta-bins.html