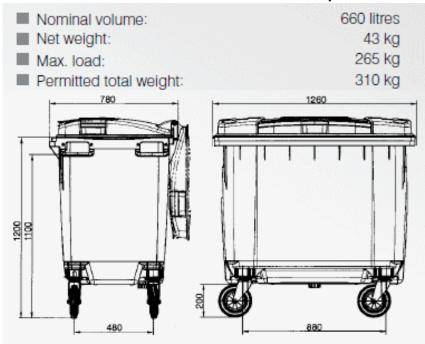

00mm wheels

· Volume: 60 litres

· Max Load: 24kg









Retro 60 L and Retro 80 L bins have a fold down handle.

Lid Lifta is not available for these models

## 80 litre Standard • Weight: 6.19kg with 200mm wheels • Volume: 80 litres • Max Load: 24kg

# 80 Litre Retro bin with extension handle • Weight: 6.44kg with 200mm wheels • Volume: 80 litres • Max Load: 24kg

### 120 Litre



### 140 Litre

### Dimensions - Weights - Standards ■ Nominal volume: 140 litres Net weight: approx 10.4 kg Max load: 56 kg Permitted total weight: 70 kg 915 mm D 625mm ■ G 540 mm 865 mm E 535mm 550 mm F 405mm Measurements to be used as a guide only - variations will occur Ε Α В 200

### 240 Litre Standard Wheelie Bin



### 240 Litre KSB (Special Order)



### 360 Litre



### 660 Litre 4-Wheeled Skip Bin



### 1100 Litre 4-Wheeled Skip Bin



### 1100 Litre 4-Wheeled Skip Bin - Dome Lid



For more information and/or quotes, please contact Wrightway Products

Email: office@wrightway.com.au

Phone: **0266 227 111** 

Web: www.wrightway.com.au

More information on ourdiverse variety of bins and bin accessories use the following link:

http://wrightwayproducts.com.au/lid-lifta-bins.html