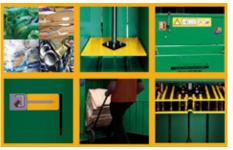

### PRODUCT FEATURES

- Compact design: ideal for locations where space is at a premium.
- Full stroke ram: cardboard, plastic bottles, aluminium cans, shrink wrap & paper.

- Safe, simple, efficient & cost saving multiple waste stream solution
- Bale full indicator: bale is tied with the door closed for complete safety
  - Extremely quiet machine when in operation (72 decibels)
  - Auto Shut off at full pressure after bale compaction completed
    - Optional extra piercing head mechanism for cans and plastic bottles

FREE ACCESSORY Lifting Trolley

**СОМРАСТ 60** 

| BALES:       | 60KG    | 75KG       |
|--------------|---------|------------|
| Height       | 800mm   | 1000mm     |
| Width        | 700mm   | 700mm      |
| Depth        | 500mm   | 500mm      |
| Weight Up    | to 60kg | Up to 75kg |
| Cycle Time 2 |         | 4 sec      |
| Noise Level  | 7       | 2dB        |
|              |         |            |