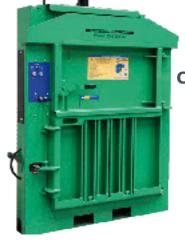

## **COMPACT 150**

- Ideal for multiple waste streams
- Medium pallet size bale: bale weight output up to 150kg
- Retaining claws to reduce spring back
- A mid-range baler with easy loading for larger size boxes
- Auto Shut off at full pressure after bale compaction completed or if door is opened during operation
- Ideal for medium to large amounts of material

BALE DIMENSIONS Height Width Depth Weight Cycle Time 4

1000mm 950mm 800mm 150kg\* 0 sec

LOADING APERTURE DIMENSIONS Width 650mm Depth 950mm