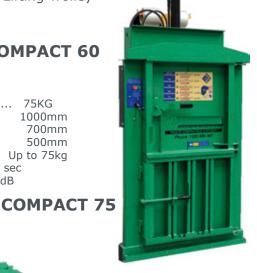

FREE ACCESSORY Lifting Trolley

**СОМРАСТ 60** 

| BALES:       | 60KG    | 75KG       |
|--------------|---------|------------|
| Height       | 800mm   | 1000mm     |
| Width        | 700mm   | 700mm      |
| Depth        | 500mm   | 500mm      |
| Weight Up    | to 60kg | Up to 75kg |
| Cycle Time 2 |         | 4 sec      |
| Noise Level  | 7       | 2dB        |
|              |         |            |

p: 02 6622 71

f: 02 6622 7131

| DIMENSIONS:<br>Height<br>Width<br>Depth<br>Weight<br>Transport Height<br>Aperture Width | 60KG<br>1980mm<br>1040mm<br>720mm<br>230kg<br>1695mm<br>700mm |  |
|-----------------------------------------------------------------------------------------|---------------------------------------------------------------|--|
| Aperture Depth                                                                          | 500mm                                                         |  |
|                                                                                         |                                                               |  |

| 2 | 2350mm |
|---|--------|
| 1 | L040mm |
|   | 585mm  |
|   | 270kg  |
| 2 | 2350mm |
|   | 640mm  |
|   | 700mm  |

75KG

Power Supply Motor Pressing Force Single phase 220-240v 1.5kw / 13 amp Up to 3.5 Tonnes