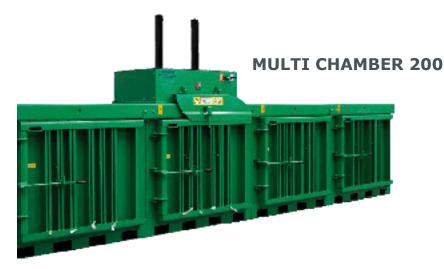

## MULTI CHAMBER BALERS

## www.wrightway.com.au

- Save handling time: one or more chamber/s free while others in use
- Perfect for environments with height restrictions
- Roller guided head for ease of movement
- Automated bale eject for easy, safe bale unloading
- Retaining claws prevent spring back

Owned Company

- · Safe, simple, efficient & cost saving waste solution
- Ideal for medium to large volumes of material

ntwa

f: 02 6622 7131

p: 02 6622 71

- 01 Ideal for multiple waste streams
- 02 Auto shut off safety switch if door is opened during operation
- 03 Multi-stage door release for added operator safety
- 04 Roller guided head for ease of movement between chambers with auto shut off when handle lifted  $% \left( {\left[ {{{\rm{B}}_{\rm{s}}} \right]_{\rm{s}}} \right)$
- 05 Auto bale eject two hand operation for maximum operator safety 06 Medium pallet size bales

#### UNIT DIMENSIONS - TWIN CHAMBER

Height2470mmWidth3060mmDepth1100mmWeight1400kgTransport Height2471mmPower SupplySingle phMotor2.2kw / 12Pressing ForceUp to 155Noise Level72dB

3060mm 1100mm 1400kg 2471mm Single phase 220-240v 2.2kw / 16 amp Up to 15 Tonnes 72dB